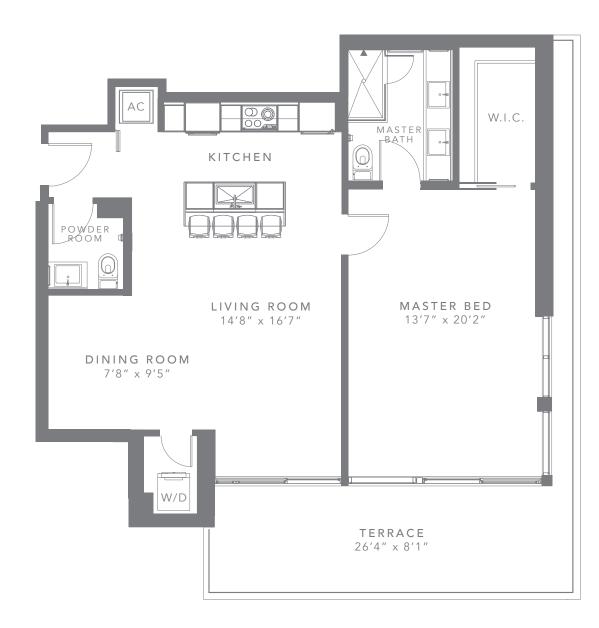

## L6 | 1 BED / 1.5 BATH

## FLOOR 3 INTERIOR 1,023 SQ FT 95 M² EXTERIOR 275 SQ FT 25 M² TOTAL 1,298 SQ FT 120 M²

Constructions cannot be relead upon as connecting stating depresentations of the developer to a buyer on cannot be relead upon as connecting stating depresentations of the developer to a buyer on cannot be releaded upon as connecting stating depresentations of the developer to a buyer on concentration of any stating depresentations of the developer to a buyer on concentration of any stating depresentations of the developer to a buyer on concentration of any stating depresentations of the developer to a buyer on concentration of any stating depresentations of the developer to a buyer on concentration of any stating depresentations of the developer to a buyer on concentration of any stating depresentations of any stating depresentation of a buyer on concentration of any stating depresentation of any st